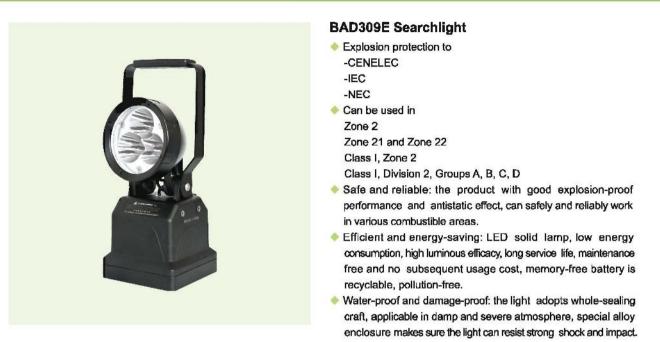

## Searchlight BAD309E

| Explosion protection      |                                                          |
|---------------------------|----------------------------------------------------------|
| Gas explosion protection  | (a) II 3 G Ex nR IIC T6 Gc                               |
| Dust explosion protection | II 2 D Ex th IIIC T80℃ Db IP66                           |
| Certificates              | LCIE 12 ATEX                                             |
| Conformity to standards   | EN 60079-0: 2009, EN 60079-15: 2010, EN 60079-31: 2009   |
|                           | IEC 60079-0: 2007, IEC 60079-15: 2010, IEC60079-31: 2008 |
| Rated voltage             | 12V                                                      |
| Rated capacity            | 4Ah                                                      |
| Lamp(LED)                 |                                                          |
| Rated power               | 9W / 3W                                                  |
| Average service life      | 100000h                                                  |
| Continuous working time   |                                                          |
| Strong light              | ≥8h                                                      |
| Working light             | ≥18h                                                     |
| Charging time             | ≥8h                                                      |
| Service life of battery   | about 1000 times cycling                                 |
| Degree of protection      | IP66                                                     |
| Weight                    | 1.9kg                                                    |
|                           |                                                          |

## Zones 2; 21&22